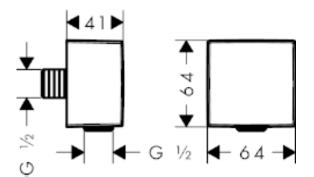

## **SPECIFICATION SHEET - fittings**

| hansgrohe                       | Product Photo:                             |
|---------------------------------|--------------------------------------------|
| Carmani                         |                                            |
| Germany                         | ]                                          |
| Wall Supports and Wall Outlets  |                                            |
| FixFit Square wall outlet ½"x½" |                                            |
| 26455 000                       |                                            |
| Chrome-plated                   | 1                                          |
|                                 |                                            |
|                                 |                                            |
|                                 | FixFit Square wall outlet ½"x½"  26455 000 |